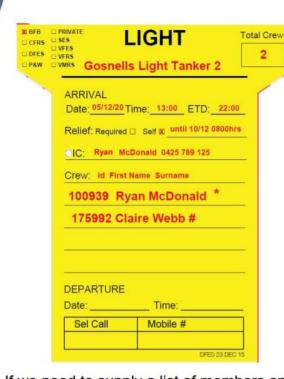

# T Cards – Front

T-Cards Must have the following:

## Legible writing

- Call sign of the appliance
- · Date time of arrival
- Estimated Time Departure this helps with planning.
- Relief
- OIC and number
- Crew
- ID Number this is unique to you.
- · First Name (no nick names)
- Surname

### On the Front

Next the person indicate the person with a symbol.

100939 Ryan McDonald \*
175992 Claire Webb #