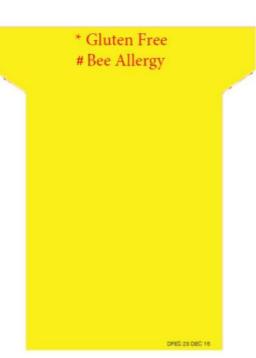

# T Cards – Back

Record any dietary requirements or medical concerns.

We need to make sure we match the dietary and medical to the right person.

### On the Back

Record the symbol and the special requirement.